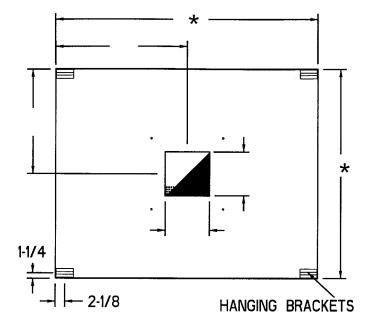

### STANDARD FEATURES

- 300 Stainless Steel Construction
- Hanging Brackets
- Perimeter Gutter With Drain
- Perforated Stainless Steel duct Protector

#### **OPTIONS**

- 400 Series Stainless for Class II application
- \* DISHWASHER MODEL NUMBER OR SIZE REQUIRED BEFORE MANUFACTURE

Plan View (See reverse side for larger drawing)

BUILT IN ACCORDANCE