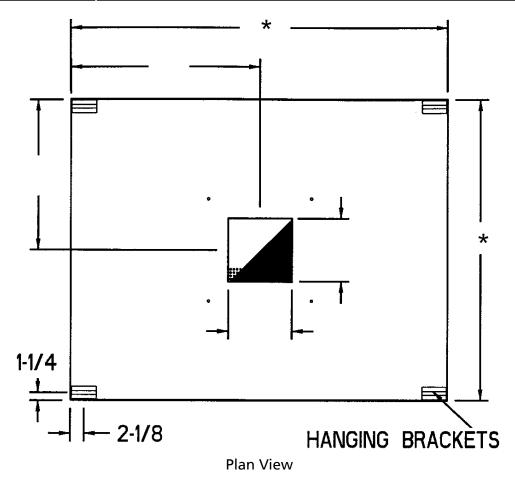

#### Model DDW

A single shell non compensating wall hung canopy designed to capture steam vapors. Hood shall be constructed of all stainless steel. Hood shall have a perimeter gutter with a drain in back corner of gutter and perforated stainless steel duct protector.

### STANDARD FEATURES

- 300 Stainless Steel Construction
- Hanging Brackets
- Perimeter Gutter With Drain
- Perforated Stainless Steel duct Protector

#### **OPTIONS**

- 400 Series Stainless for Class II application
- \* DISHWASHER MODEL NUMBER OR SIZE REQUIRED BEFORE MANUFACTURE

Plan View (See reverse side for larger drawing)

BUILT IN ACCORDANCE