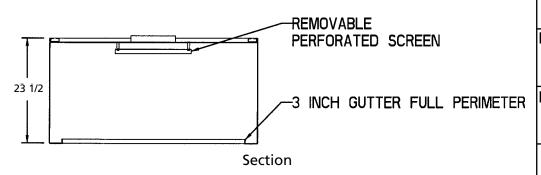

#### Model DDW

A single shell non compensating wall hung canopy designed to capture steam vapors. Hood shall be constructed of all stainless steel. Hood shall have a perimeter gutter with a drain in back corner of gutter and perforated stainless steel duct protector.

### STANDARD FEATURES

- 300 Stainless Steel Construction
- Hanging Brackets
- Perimeter Gutter With Drain
- Perforated Stainless Steel duct Protector