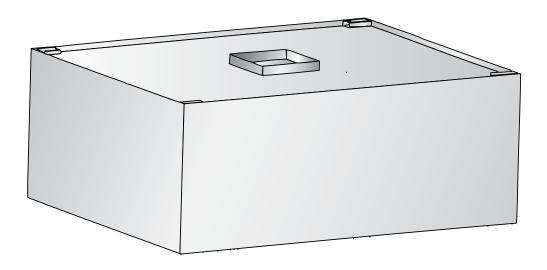

#### Model DDW

A single shell non compensating wall hung canopy designed to capture steam vapors. Hood shall be constructed of all stainless steel. Hood shall have a perimeter gutter with a drain in back corner of gutter and perforated stainless steel duct protector.

### STANDARD FEATURES

- 300 Stainless Steel Construction
- Hanging Brackets
- Perimeter Gutter With Drain
- Perforated Stainless Steel duct Protector