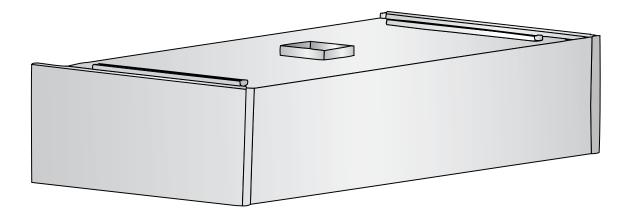

## Model DPC

A single shell exhaust only cap style canopy specifically designed to ventilate conveyor pizza ovens. Canopy to be constructed of stainless steel front and ends, aluminized steel top, back and bottom. Canopy is spot welded with UL Listed grease filters. Hanging brackets provided to hang hood 1/2" above oven. Hood ends shall be removable for service and cleaning of oven. A clean out door shall be located in bottom center of canopy. Round or square duct provided as required