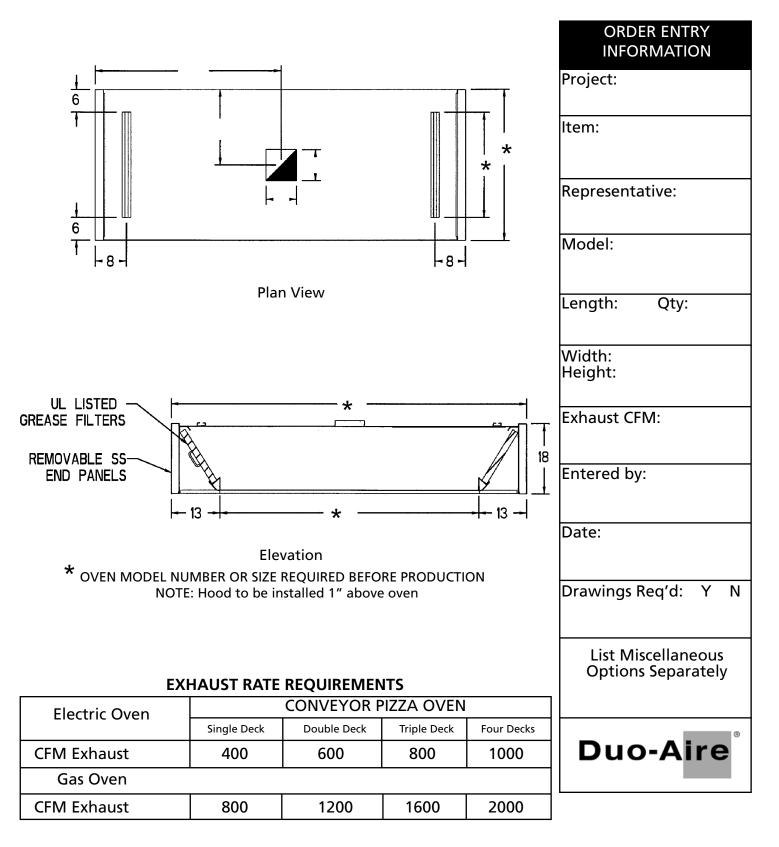

## Model DPC

A single shell exhaust only cap style canopy specifically designed to ventilate conveyor pizza ovens. Canopy to be constructed of stainless steel front and ends, aluminized steel top, back and bottom. Canopy is spot welded with UL Listed grease filters. Hanging brackets provided to hang hood 1/2" above oven. Hood ends shall be removable for service and cleaning of oven. A clean out door shall be located in bottom center of canopy. Round or square duct provided as required