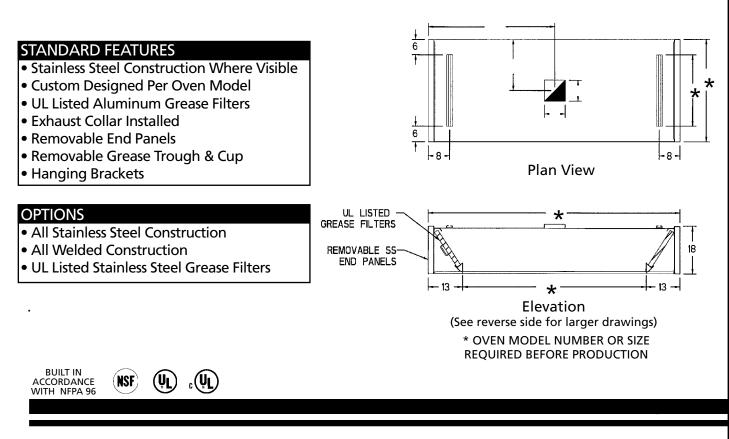

## Model DPC

A single shell exhaust only cap style canopy specifically designed to ventilate conveyor pizza ovens. Canopy to be constructed of stainless steel front and ends, aluminized steel top, back and bottom. Canopy is spot welded with UL Listed grease filters. Hanging brackets provided to hang hood 1/2" above oven. Hood ends shall be removable for service and cleaning of oven. A clean out door shall be located in bottom center of canopy. Round or square duct provided as required