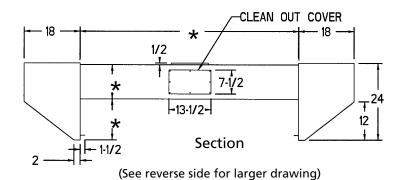

## Model DPE

A single shell exhaust only cap style canopy specifically designed to ventilate electric conveyor pizza ovens. Canopy to be constructed of stainless steel. Canopy is seam welded. A clean out door shall be located in center of canopy. Round or square duct provided as required

## STANDARD FEATURES

- Stainless Steel Construction
- Custom Designed Per Oven Model
- Aluminum Filters
- Exhaust Collar Installed
- Clean Out

Plan View

BUILT IN ACCORDANCE WITH NFPA 96

<sup>\*</sup> OVEN MODEL NUMBER OR SIZE REQUIRED BEFORE PRODUCTION