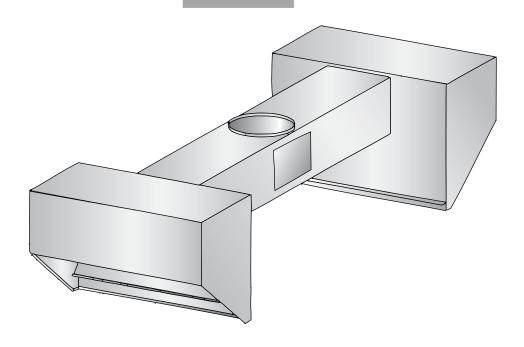

## Model DPE

A single shell exhaust only cap style canopy specifically designed to ventilate electric conveyor pizza ovens. Canopy to be constructed of stainless steel. Canopy is seam welded. A clean out door shall be located in center of canopy. Round or square duct provided as required

## STANDARD FEATURES

- Stainless Steel Construction
- Custom Designed Per Oven Model
- Aluminum Filters
- Exhaust Collar Installed
- Clean Out

Plan View

BUILT IN ACCORDANCE WITH NFPA 96

<sup>\*</sup> OVEN MODEL NUMBER OR SIZE REQUIRED BEFORE PRODUCTION