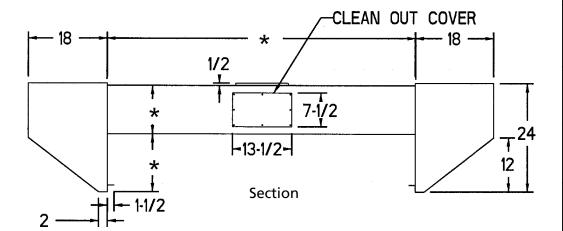

## STANDARD FEATURES

- Stainless Steel Construction
- Custom Designed Per Oven Model
- Aluminum Filters
- Exhaust Collar Installed
- Clean Out

Plan View

BUILT IN ACCORDANCE WITH NFPA 96

<sup>\*</sup> OVEN MODEL NUMBER OR SIZE REQUIRED BEFORE PRODUCTION