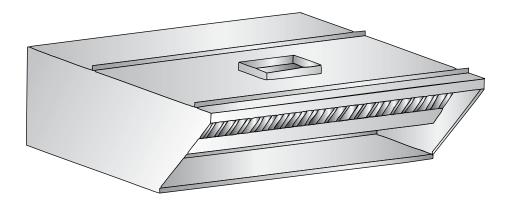

## Model DPO

A single shell cap style hood which rests directly upon the oven. Hood shall be constructed of stainless steel where visible. An adjustable air volume control damper shall be provided for gas ovens with flues. The hood shall overhang the front edge of the oven by 18". UL Listed filters shall be provided. An open space directly below the filters shall be provided for storage of cooked pizzas.