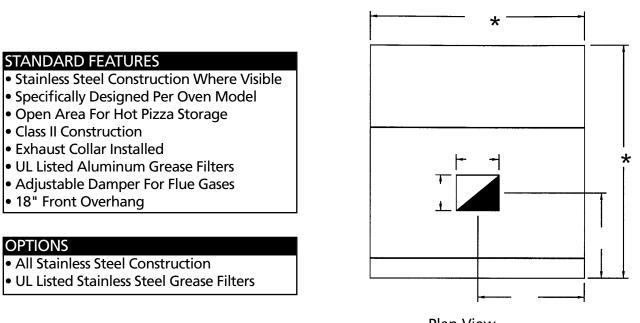

## Model DPO

A single shell cap style hood which rests directly upon the oven. Hood shall be constructed of stainless steel where visible. An adjustable air volume control damper shall be provided for gas ovens with flues. The hood shall overhang the front edge of the oven by 18". UL Listed filters shall be provided. An open space directly below the filters shall be provided for storage of cooked pizzas.

Plan View (See reverse side for larger drawing) \* OVEN MODEL NUMBER OR SIZE REQUIRED BEFORE MANUFACTURE

BUILT IN ACCORDANCE WITH NFPA 96

**Duo-Aire** 

Duo-Aire reserves the right to make changes in design and specifications without prior notice.