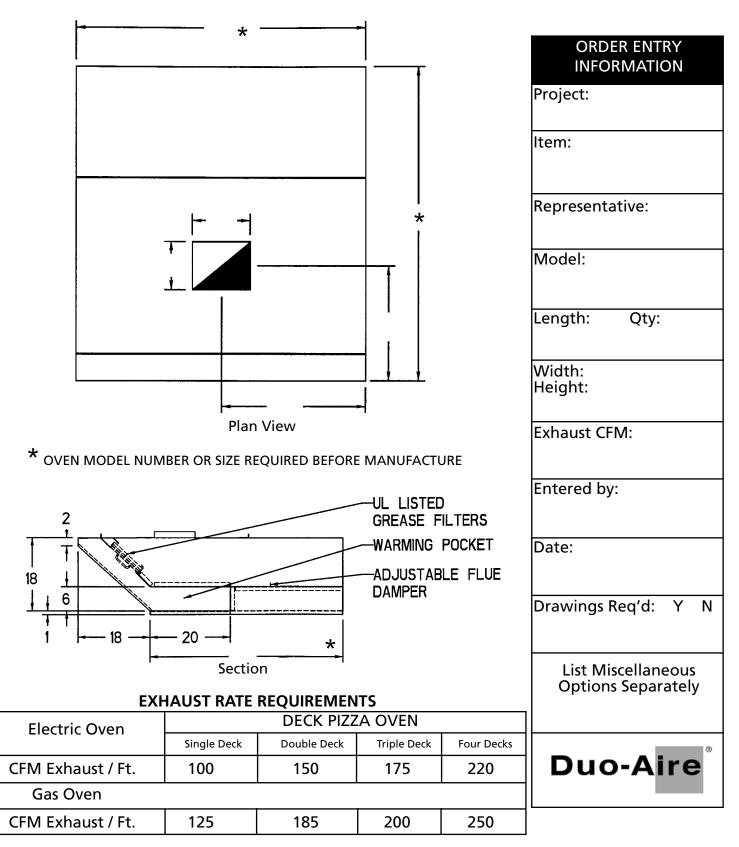

## Model DPO

A single shell cap style hood which rests directly upon the oven. Hood shall be constructed of stainless steel where visible. An adjustable air volume control damper shall be provided for gas ovens with flues. The hood shall overhang the front edge of the oven by 18". UL Listed filters shall be provided. An open space directly below the filters shall be provided for storage of cooked pizzas.

Plan View (See reverse side for larger drawing) \* OVEN MODEL NUMBER OR SIZE REQUIRED BEFORE MANUFACTURE

BUILT IN ACCORDANCE WITH NFPA 96

**Duo-Aire** 

Duo-Aire reserves the right to make changes in design and specifications without prior notice.